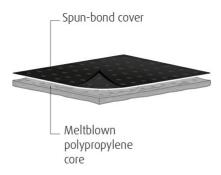

## Features:

- The absorbent is made up of two layers that are sonically bonded together
- Top layer is made of a low lint, durable spun-bond polypropylene
- Base layer is low slip making this a great product for foot traffic
- · Low linting
- Easy-tear perforations let you take only what you need so you use less and save money