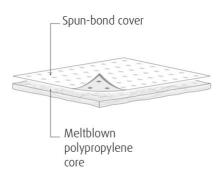

## Features:

- The absorbent is made up of two layers that are sonically bonded together
- Top layer is made of a no lint, durable spun-bond polypropylene
- Base layer is low slip making this a great product for foot traffic
- Low Linting
- Easy-tear perforations let you take only what you need so you use less and save money